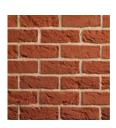

Front - Materials Schedule

Cast stone plinth

Oak entrance door

Textured brick wall

Concrete roof tiles and grey rainwater goods

Facing red brick

Cast stone cills and lintels

Grey uPVC windows