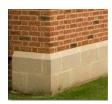

Front - Materials Schedule

Cast stone plinth

Oak entrance door

Textured brick wall

Concrete roof tiles and grey rainwater goods

Facing red brick

Cast stone cills and lintels

Grey uPVC windows