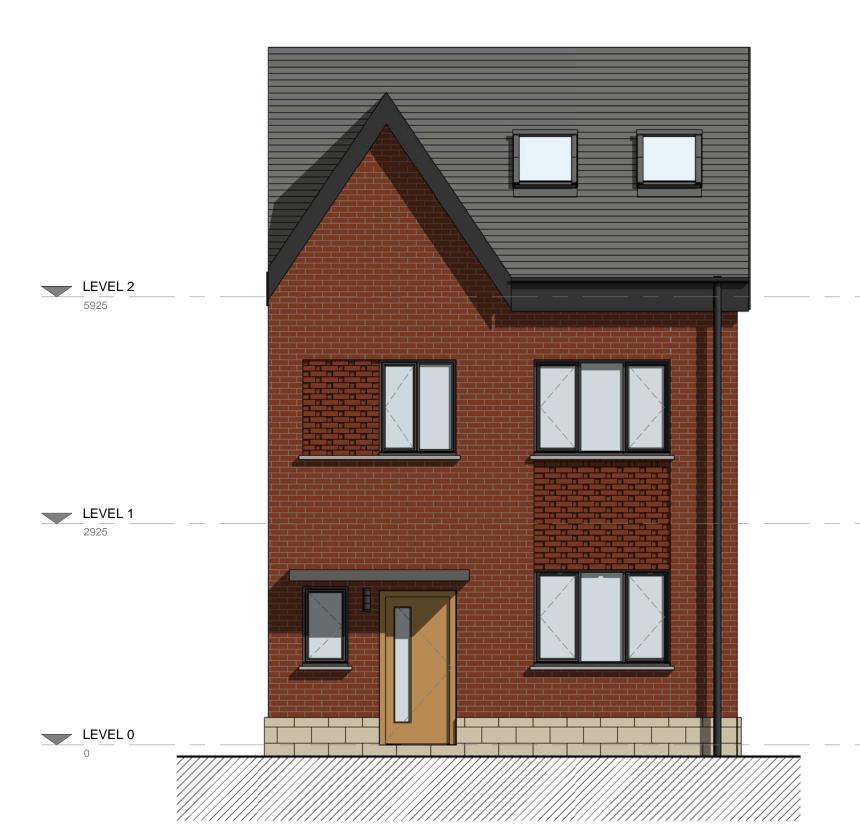

Front - Materials Schedule

Cast stone plinth

Oak entrance door

Textured brick wall

Concrete roof tiles and grey rainwater goods

Facing red brick

Cast stone cills and lintels

Grey uPVC windows