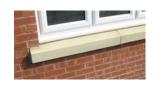

Front - Materials Schedule

Cast stone plinth

Oak entrance door

Textured brick wall

Concrete roof tiles and grey rainwater goods

Facing red brick

Cast stone cills and lintels

Grey uPVC windows