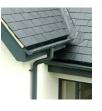

Front - Materials Schedule

Cast stone plinth

Oak entrance door

Textured brick wall

Concrete roof tiles and grey rainwater goods

Facing red brick

Cast stone cills and lintels

Grey uPVC windows